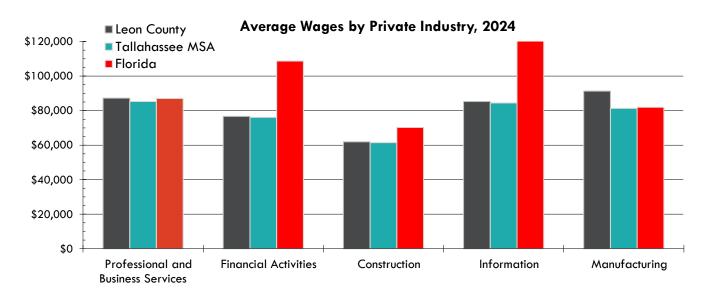

## **Average Annual Employment & Wages, Select Private Industries**

Trend: The average private sector annual wage in Leon County in 2024 was \$60,724, 12% below the state average private wage of \$69,295. By industry type, Leon County's private average annual wage ranged from 30% lower than the state average for the Information industry sector to 11% higher than the state average for the Manufacturing industry.

| Industry Type                      | Average Annual<br>Reporting Units | Average Annual<br>Employment | Average Annual<br>Wage |
|------------------------------------|-----------------------------------|------------------------------|------------------------|
| Leon County                        |                                   |                              |                        |
| Professional and Business Services | 3,268                             | 22,909                       | \$87,192               |
| Financial Activities               | 1083                              | 7,934                        | \$76,599               |
| Construction                       | 915                               | 7,278                        | \$61,884               |
| Information                        | 285                               | 3,266                        | \$85,273               |
| Manufacturing                      | 219                               | 2,477                        | \$91,300               |
| Tallahassee MSA                    |                                   |                              |                        |
| Professional and Business Services | 3,552                             | 24,773                       | \$85,275               |
| Financial Activities               | 1,203                             | 8,437                        | \$76,060               |
| Construction                       | 1,229                             | 9,682                        | \$61,403               |
| Information                        | 308                               | 3,389                        | \$84,406               |
| Manufacturing                      | 270                               | 4,160                        | \$81,234               |
| Florida                            |                                   |                              |                        |
| Professional and Business Services | 225,542                           | 1,619,421                    | \$87,036               |
| Financial Activities               | 95,614                            | 676,707                      | \$108,740              |
| Construction                       | 84,932                            | 647,872                      | \$70,271               |
| Information                        | 20,233                            | 156,740                      | \$121,266              |
| Manufacturing                      | 26,842                            | 427,420                      | \$81,956               |