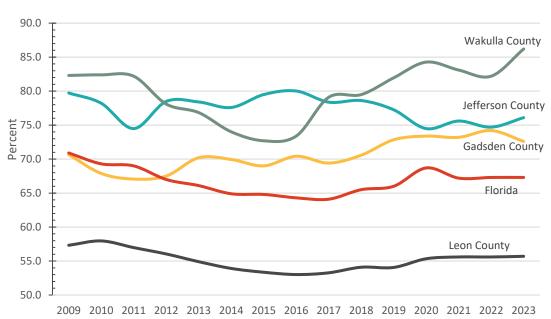

## **Community and Environment** Homeownership Rate in Tallahassee MSA

Trend: Homeownership rates in the Tallahassee MSA are highest in Jefferson and Wakulla counties. Due in part to its student population, Leon County's homeownership rate is the lowest in the Tallahassee MSA and lower than the State rate.

| Year | Leon County | Jefferson<br>County | Gadsden<br>County | Wakulla<br>County | Florida |
|------|-------------|---------------------|-------------------|-------------------|---------|
| 2009 | 57.3        | 79.7                | 70.7              | 82.3              | 70.9    |
| 2010 | 58.0        | 78.2                | 67.9              | 82.4              | 69.3    |
| 2011 | 57.0        | 74.5                | 67.1              | 82.2              | 69.0    |
| 2012 | 56.0        | 78.5                | 67.5              | 78.1              | 67.0    |
| 2013 | 54.9        | 78.4                | 70.2              | 76.8              | 66.1    |
| 2014 | 53.9        | 77.6                | 69.9              | 74.0              | 64.9    |
| 2015 | 53.4        | 79.5                | 69.0              | 72.7              | 64.8    |
| 2016 | 53.0        | 80.0                | 70.4              | 73.4              | 64.3    |
| 2017 | 53.3        | 78.4                | 69.4              | 79.1              | 64.1    |
| 2018 | 54.1        | 78.6                | 70.6              | 79.5              | 65.5    |
| 2019 | 54.1        | 77.3                | 72.8              | 82.0              | 66.0    |
| 2020 | 55.3        | 74.5                | 73.4              | 84.3              | 68.7    |
| 2021 | 55.6        | 75.6                | 73.2              | 83.1              | 67.2    |
| 2022 | 55.6        | 74.7                | 74.2              | 82.2              | 67.3    |
| 2023 | 55.7        | 76.1                | 72.6              | 86.2              | 67.3    |